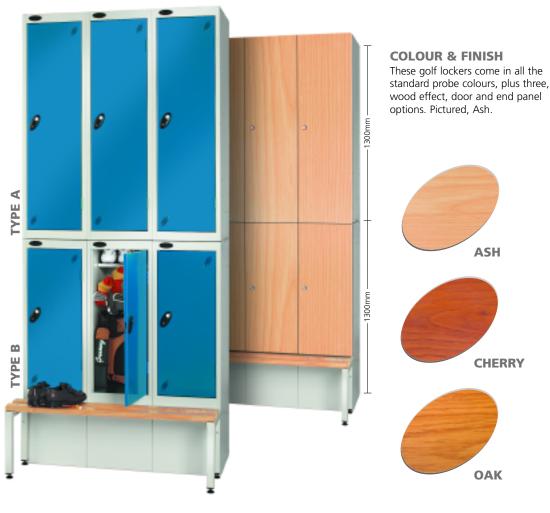

## **GOLF LOCKERS**

These stylish lockers have been specifically designed with the avid golfer in mind.

### CHOICE

You can configure these lockers to accommodate a Golf Bench Seat, as illustrated, or if a seat is not required you can use two, Type A, full height door lockers.

### **BENCH SEAT**

300mm

The Type B Golf Locker comes complete with a base well and shortened door to accommodate a Golf Bench Seat without obstructing access.