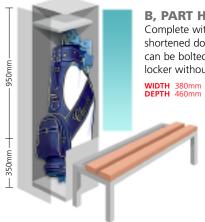

### **BENCH SEAT**

300mm

The Type B Golf Locker comes complete with a base well and shortened door to accommodate a Golf Bench Seat without obstructing access.

#### **B, PART HEIGHT DOOR** Complete with a base well and shortened door. Golf Bench Seats

locker without obstructing access.

WIDTH 380mm DEPTH 460mm

**A, FULL HEIGHT DOOR** 